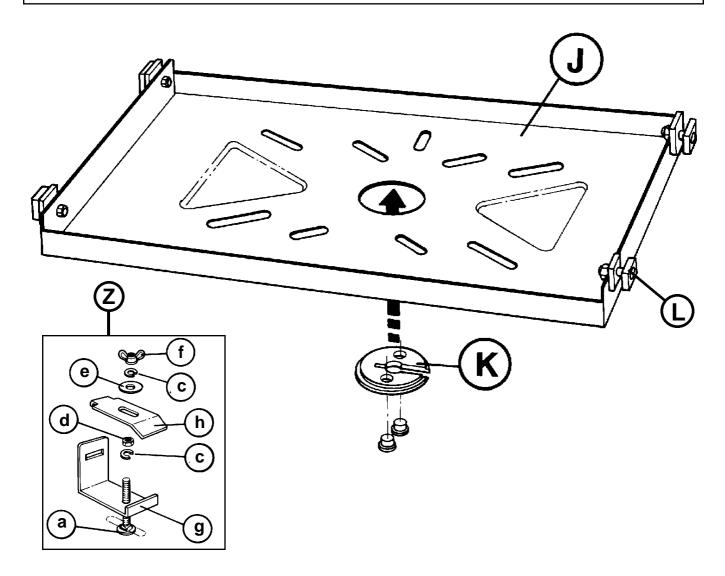

## **Router & Jigsaw Mouting Plate - AJA150**

For Workcentre overhead routing or additional mounting plate for Router Table RTA200

| J | RTA017 | Router Slide Plate    | 1 |                             |
|---|--------|-----------------------|---|-----------------------------|
| K | RTA067 | Router Alignment Disc | 1 | Includes 1/4" & 3/8" bushes |
| L | WCA101 | Bearings              | 4 | Includes bolts & nuts       |

Z RTA027 Clamping Brackets Set

Includes bolts, nuts & washers

4